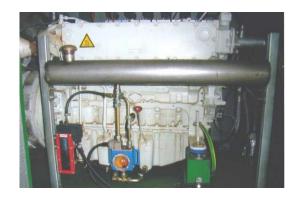

## Natural GAS CHP 100 KW with MAN Engine

| Generating Set:           | stationary        | Gen Set:             | silent Set         |
|---------------------------|-------------------|----------------------|--------------------|
| Technical Data Engine:    |                   |                      |                    |
| Engine Manufacturer:      | MAN               | Engine Type:         | E 0836 LE 202      |
| Engine No.:               |                   | Engine Power:        |                    |
| Cooling:                  | water-cooled      | Starting:            | electical 24 V DC  |
| Rotation:                 | 1500 rpm          | Fuel:                |                    |
| Technical Data Generator: |                   |                      |                    |
| Generator Manufacturer:   | Synchron          | Gen Set:             | Netzparallel       |
| Gen No.:                  |                   | Gen Power:           | 100 KW ele.        |
| Voltage:                  | 400 / 231 Volt    | Power Factor:        | cos phi 0,8        |
| Rotation:                 | 1500 rpm          |                      |                    |
| Control Unit:             |                   |                      |                    |
| Setup:                    | automatic start   | Functions:           | parallel operation |
| Switch:                   | gen switch 3 pole | Delivery:            | parted separately  |
| Width ca. mm:             |                   | Depth ca. mm:        |                    |
| Height ca. mm:            |                   |                      |                    |
| Tank                      |                   |                      |                    |
| Setup:                    |                   |                      |                    |
| Width ca. mm:             |                   | Height ca. mm:       |                    |
| Depth ca. mm:             |                   | Capacity / Litre:    |                    |
| Dimensions of unit:       |                   |                      |                    |
| Length ca. mm:            |                   | Height ca. mm:       |                    |
| Width ca. mm:             |                   | Weigth ca. KG:       |                    |
| Usage:                    |                   |                      |                    |
| State:                    | as good as new    | year of manufacture: | 2006               |
| time of delivery:         | ex work           | Price plus VAT in �: | on request:        |
| Operating Hours:          | 15.000            |                      |                    |
| Location:                 | Germany           |                      |                    |
| Stock No:                 |                   | Reserved:            |                    |
|                           |                   |                      |                    |
|                           |                   |                      |                    |
| Delivery Contents:        |                   |                      |                    |