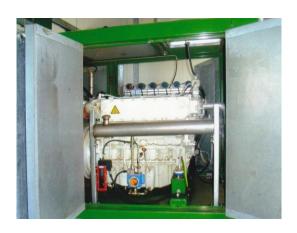

## Natural GAS CHP 100 KW with MAN Engine

| Generating Set:           | stationary        | Gen Set:             | silent Set         |
|---------------------------|-------------------|----------------------|--------------------|
| Technical Data Engine:    |                   |                      |                    |
| Engine Manufacturer:      | MAN               | Engine Type:         | E 0836 LE 202      |
| Engine No.:               |                   | Engine Power:        |                    |
| Cooling:                  | water-cooled      | Starting:            | electical 24 V DC  |
| Rotation:                 | 1500 rpm          | Fuel:                |                    |
| Technical Data Generator: |                   |                      |                    |
| Generator Manufacturer:   | Synchron          | Gen Set:             | Netzparallel       |
| Gen No.:                  |                   | Gen Power:           | 100 KW ele.        |
| Voltage:                  | 400 / 231 Volt    | Power Factor:        | cos phi 0,8        |
| Rotation:                 | 1500 rpm          |                      |                    |
| Control Unit:             |                   |                      |                    |
| Setup:                    | automatic start   | Functions:           | parallel operation |
| Switch:                   | gen switch 3 pole | Delivery:            | parted separately  |
| Width ca. mm:             |                   | Depth ca. mm:        |                    |
| Height ca. mm:            |                   |                      |                    |
| Tank                      |                   |                      |                    |
| Setup:                    |                   |                      |                    |
| Width ca. mm:             |                   | Height ca. mm:       |                    |
| Depth ca. mm:             |                   | Capacity / Litre:    |                    |
| Dimensions of unit:       |                   |                      |                    |
| Length ca. mm:            |                   | Height ca. mm:       |                    |
| Width ca. mm:             |                   | Weigth ca. KG:       |                    |
| Usage:                    |                   |                      |                    |
| State:                    | as good as new    | year of manufacture: | 2006               |
| time of delivery:         | ex work           | Price plus VAT in �: | on request:        |
| Operating Hours:          | 15.000            |                      |                    |
| Location:                 | Germany           |                      |                    |
| Stock No:                 |                   | Reserved:            |                    |
|                           |                   |                      |                    |
|                           |                   |                      |                    |
| Delivery Contents:        |                   |                      |                    |