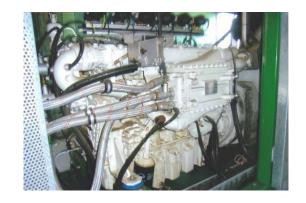

## Natural GAS CHP 100 KW with MAN Engine

| Generating Set:           | stationary        | Gen Set:             | silent Set         |
|---------------------------|-------------------|----------------------|--------------------|
| Technical Data Engine:    |                   |                      |                    |
| Engine Manufacturer:      | MAN               | Engine Type:         | E 0836 LE 202      |
| Engine No.:               |                   | Engine Power:        |                    |
| Cooling:                  | water-cooled      | Starting:            | electical 24 V DC  |
| Rotation:                 | 1500 rpm          | Fuel:                |                    |
| Technical Data Generator: |                   |                      |                    |
| Generator Manufacturer:   | Synchron          | Gen Set:             | Netzparallel       |
| Gen No.:                  |                   | Gen Power:           | 100 KW ele.        |
| Voltage:                  | 400 / 231 Volt    | Power Factor:        | cos phi 0,8        |
| Rotation:                 | 1500 rpm          |                      |                    |
| Control Unit:             |                   |                      |                    |
| Setup:                    | automatic start   | Functions:           | parallel operation |
| Switch:                   | gen switch 3 pole | Delivery:            | parted separately  |
| Width ca. mm:             |                   | Depth ca. mm:        |                    |
| Height ca. mm:            |                   |                      |                    |
| Tank                      |                   |                      |                    |
| Setup:                    |                   |                      |                    |
| Width ca. mm:             |                   | Height ca. mm:       |                    |
| Depth ca. mm:             |                   | Capacity / Litre:    |                    |
| Dimensions of unit:       |                   |                      |                    |
| Length ca. mm:            |                   | Height ca. mm:       |                    |
| Width ca. mm:             |                   | Weigth ca. KG:       |                    |
| Usage:                    |                   |                      |                    |
| State:                    | as good as new    | year of manufacture: | 2006               |
| time of delivery:         | ex work           | Price plus VAT in �: | on request:        |
| Operating Hours:          | 15.000            |                      |                    |
| Location:                 | Germany           |                      |                    |
| Stock No:                 |                   | Reserved:            |                    |
|                           |                   |                      |                    |
|                           |                   |                      |                    |
| Delivery Contents:        |                   |                      |                    |